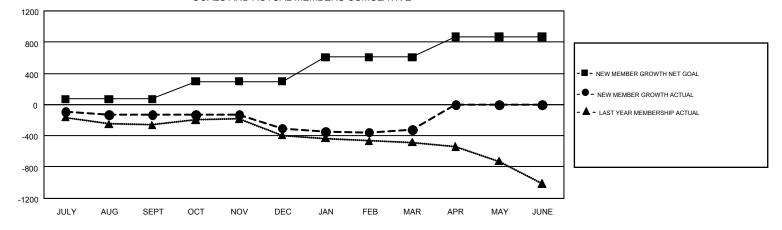

## GMT: KENNETH SCHWOLS

REPORT DOES NOT INCLUDE CLUBS IN UNDISTRICTED AREAS.

| Clubs                 |               |           |               | Members               |                                                                |                                                              |                                                    |  |
|-----------------------|---------------|-----------|---------------|-----------------------|----------------------------------------------------------------|--------------------------------------------------------------|----------------------------------------------------|--|
| RESULTS FOR 2016-2017 |               |           |               | RESULTS FOR 2016-2017 |                                                                |                                                              |                                                    |  |
| QUARTER               | NEW CLUB GOAL | NEW CLUBS | DROPPED CLUBS | QUARTER               | NEW MEMBER GROWTH<br>NET GOAL (not reinstated<br>or transfers) | NEW MEMBER<br>GROWTH ACTUAL (not<br>reinstated or transfers) | DROPPED<br>MEMBERS ACTUAL<br>(including transfers) |  |
| JULY/AUG/SEPT         | 2             | 1         | 2             | JULY/AUG/SEPT         | 70                                                             | 449                                                          | 579                                                |  |
| OCT/NOV/DEC           | 7             | 0         | 4             | OCT/NOV/DEC           | 228                                                            | 416                                                          | 590                                                |  |
| JAN/FEB/MAR           | 6             | 0         | 0             | JAN/FEB/MAR           | 308                                                            | 449                                                          | 464                                                |  |
| APR/MAY/JUNE          | 10            | 0         | 0             | APR/MAY/JUNE          | 262                                                            | 0                                                            | 0                                                  |  |