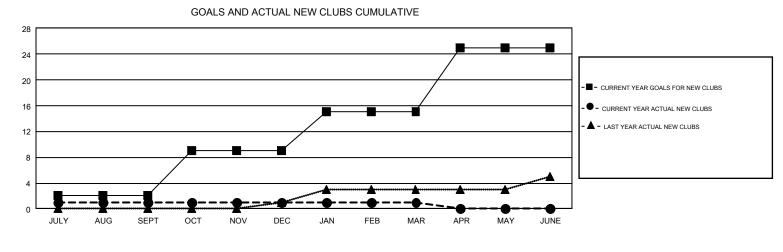

## GMT: KENNETH SCHWOLS

REPORT DOES NOT INCLUDE CLUBS IN UNDISTRICTED AREAS.

| Clubs                 |               |           |               | Members               |                                                                |                                                              |                                                    |  |
|-----------------------|---------------|-----------|---------------|-----------------------|----------------------------------------------------------------|--------------------------------------------------------------|----------------------------------------------------|--|
| RESULTS FOR 2016-2017 |               |           |               | RESULTS FOR 2016-2017 |                                                                |                                                              |                                                    |  |
| QUARTER               | NEW CLUB GOAL | NEW CLUBS | DROPPED CLUBS | QUARTER               | NEW MEMBER GROWTH<br>NET GOAL (not reinstated<br>or transfers) | NEW MEMBER<br>GROWTH ACTUAL (not<br>reinstated or transfers) | DROPPED<br>MEMBERS ACTUAL<br>(including transfers) |  |
| JULY/AUG/SEPT         | 2             | 1         | 2             | JULY/AUG/SEPT         | 70                                                             | 449                                                          | 579                                                |  |
| OCT/NOV/DEC           | 7             | 0         | 4             | OCT/NOV/DEC           | 228                                                            | 416                                                          | 590                                                |  |
| JAN/FEB/MAR           | 6             | 0         | 0             | JAN/FEB/MAR           | 308                                                            | 449                                                          | 464                                                |  |
| APR/MAY/JUNE          | 10            | 0         | 0             | APR/MAY/JUNE          | 262                                                            | 0                                                            | 0                                                  |  |